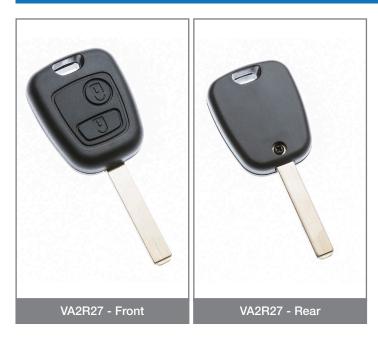

## What are the main features?

The Silca Remote Car Key for Citroën\*, Peugeot\* and Toyota\* VA2R27 has a similar design as the original key and is supplied ready-to-programme with the PCB, transponder and VA2 flip blade included.

The key features two function buttons (lock and unlock) and can be programmed with Smart Pro.

The Silca Remote Car Key VA2R27 is packed individually in a plastic clamshell for easy identification and hook display.